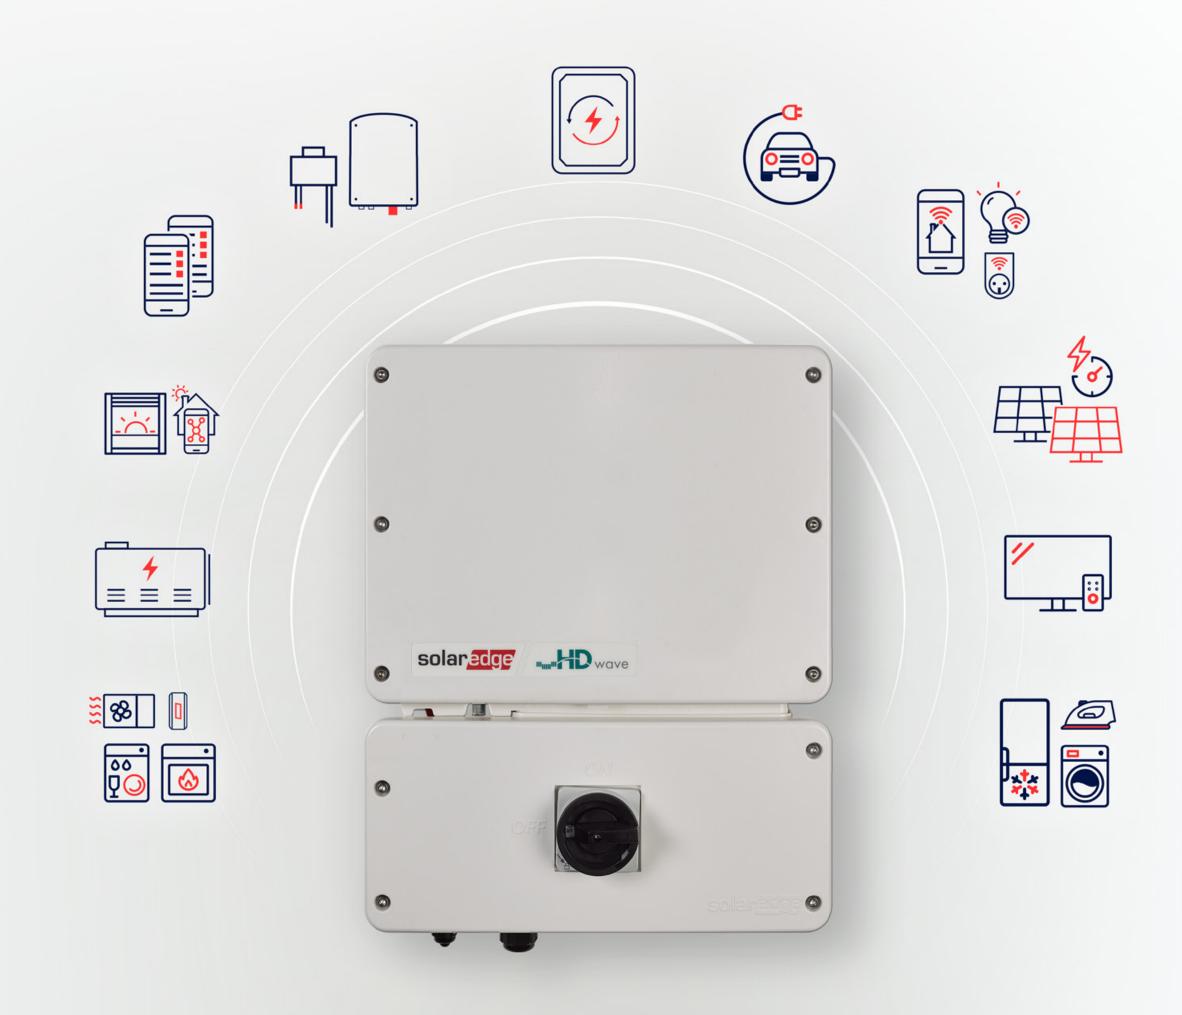

## One smart home energy system for today and tomorrow

SolarEdge is taking reliable home energy into the future with the next-generation inverter, Energy Hub. Be battery-ready, EV-ready and future-ready with a single solution.

99%

Record breaking inverter efficiency for maximum self-consumption and energy savings

Connect our SolarEdge Energy Bank battery with advanced home backup

A system that grows with you: add-on smart energy home products to control and optimise more appliances

Eliminate the hassle of ever having to choose between solutions with one comprehensive platform that connects to it all: battery, EV charger, advanced monitoring and more.

With a growing line of efficient SolarEdge smart energy products, you'll be able to take Energy Hub into the future. Continue maximising savings and convenience by going with a system that matches your evolving needs.