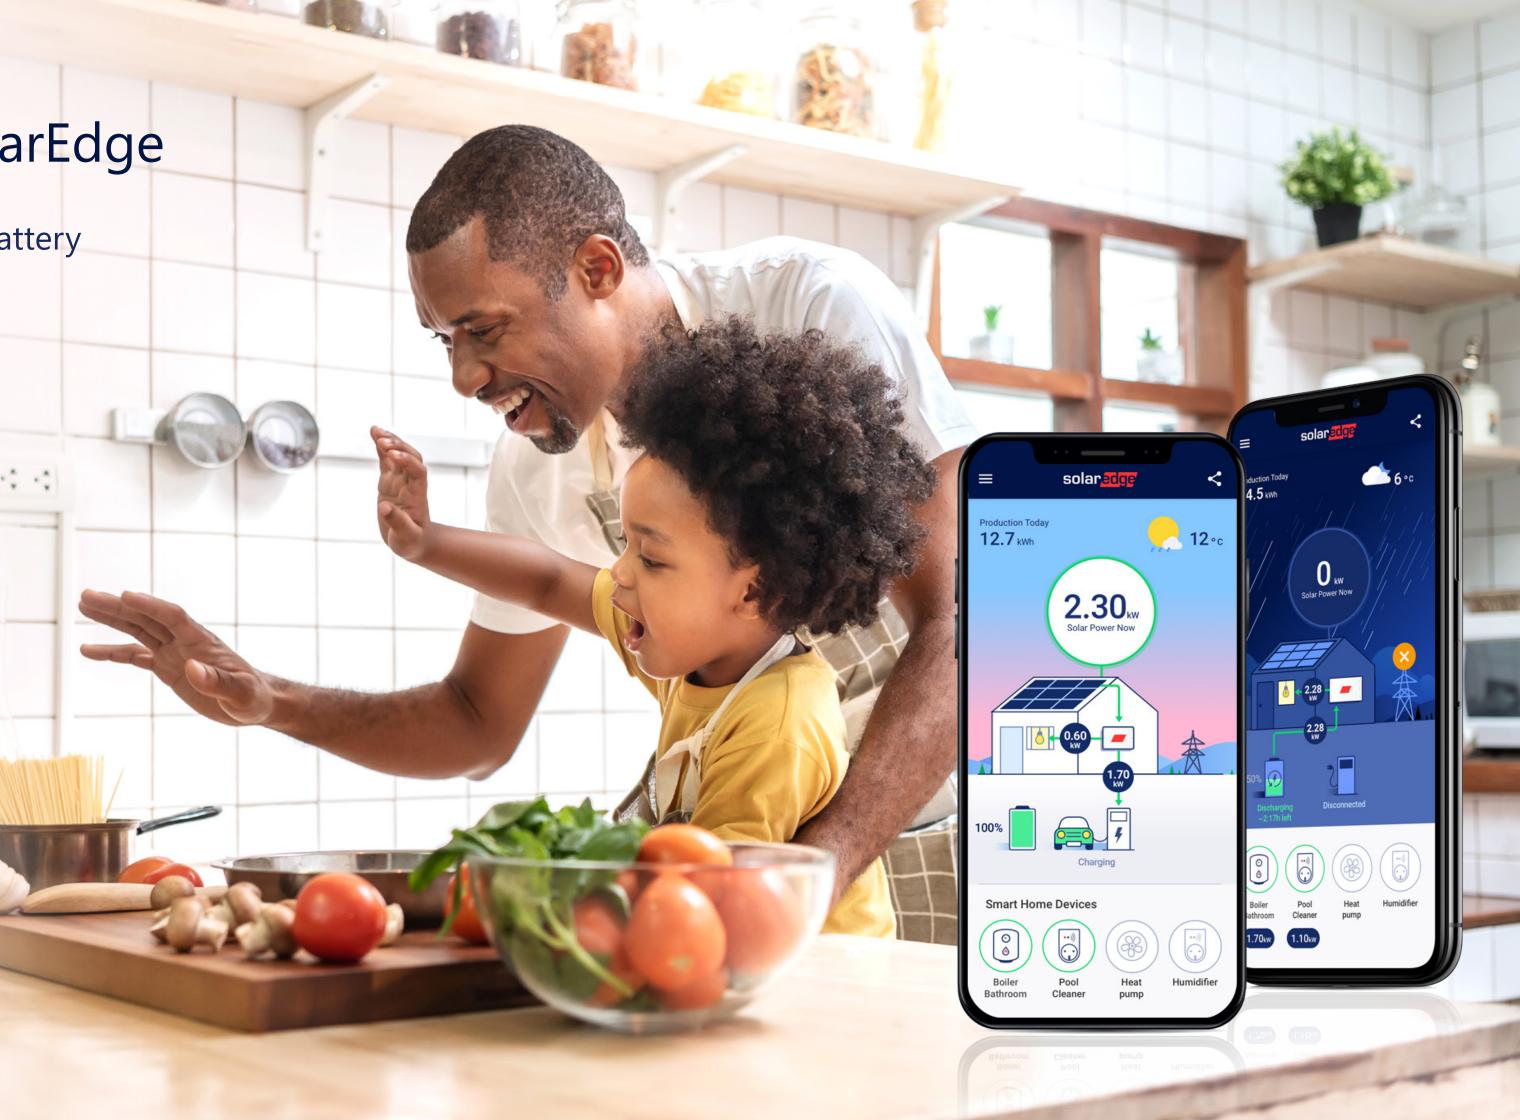

**Product Details** 

Manage it all with one app: mySolarEdge

mySolarEdge helps you keep an eye on energy usage, battery levels, EV charging, and more

Seeing is saving: with built-in meters, a simple CT connection unlocks advanced monitoring to help keep utility bills low

Control EV charging: remote start-and-stop charging, smart-schedule when rates are low

Track energy usage and keep bills low with real-time energy monitoring

Manage a growing range of features, including future smart energy add-ons

Be ready for anything — ensure your battery levels are where you want them

Schedule usage during high solar production periods or non-peak times

solaredge

Meet tomorrow's needs today in a single solution