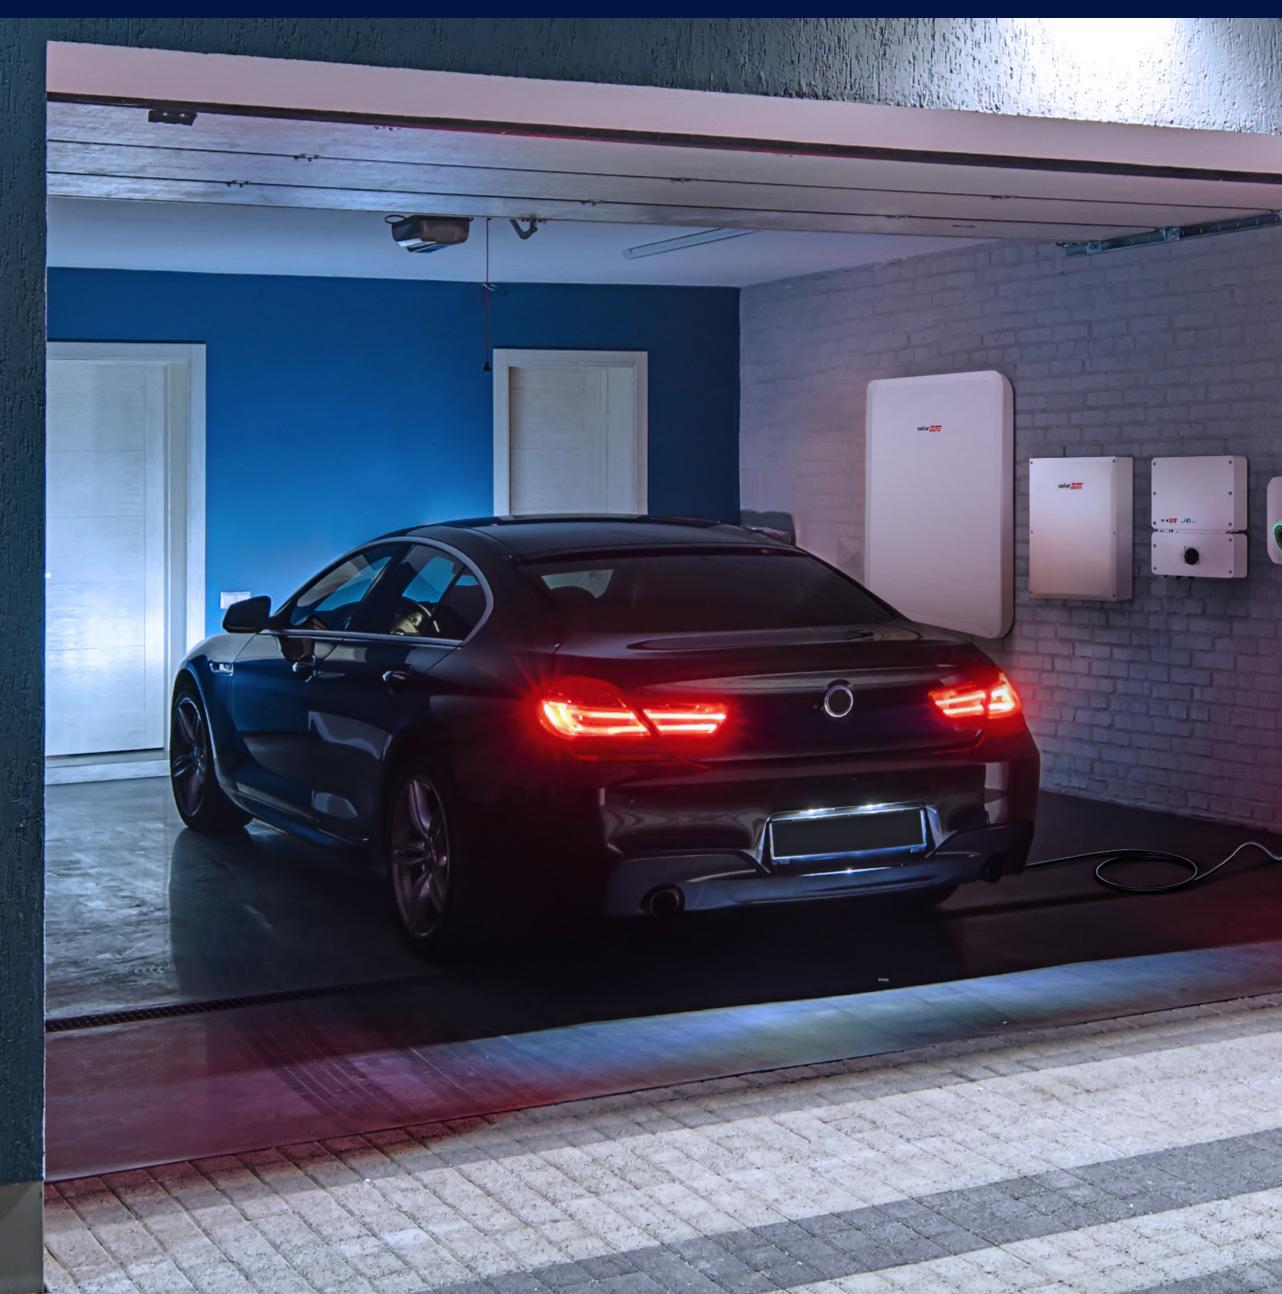

Be ready to power an electric vehicle

\*Pending hardware compatibility

solaredge

Drive on sunshine with our Smart EV Charger

Energy Hub is pre-configured to connect to our Level 2 Smart EV Charger, so you can literally charge on the sun.

## A next generation solar inverter at the core of smart home energy

- Easily connect up to three SolarEdge Energy Bank batteries\*
- Power when you need it most: backup your whole home, or only specific areas, in case of an outage
- Save big on battery: adding battery at time of install can save thousands in separate installation fees
- Built to work together and backed by industry-leading warranties from one company
- Performance you can rely on: Powered by HD-Wave technology, with a record-breaking 99% efficiency

Designed for seamless integration with the Energy Hub inverter to maximise performance and savings

- Connect up to three batteries per Energy Hub inverter
- Add extra solar panels to maximise battery charging
- Istay on when the grid is off with our advanced Backup Interface. Allows connection of up to three Energy Hub inverters and a compatible generator
- Streamlined support from one manufacturer

SolarEdge Energy Bank battery

## An EV Charger Powered By the Sun

- Drive on Sunshine: Charge on up to 100% renewable energy, using excess solar mode\*
- Built to Last:
  Industry-leading 5-year warranty
- Save Money:
  Get EV with PV and avoid the time, cost and hassle of main panel upgrades. Use smart scheduling to charge when utility rates are low
- One Convenient App: View and manage EV and PV in one app